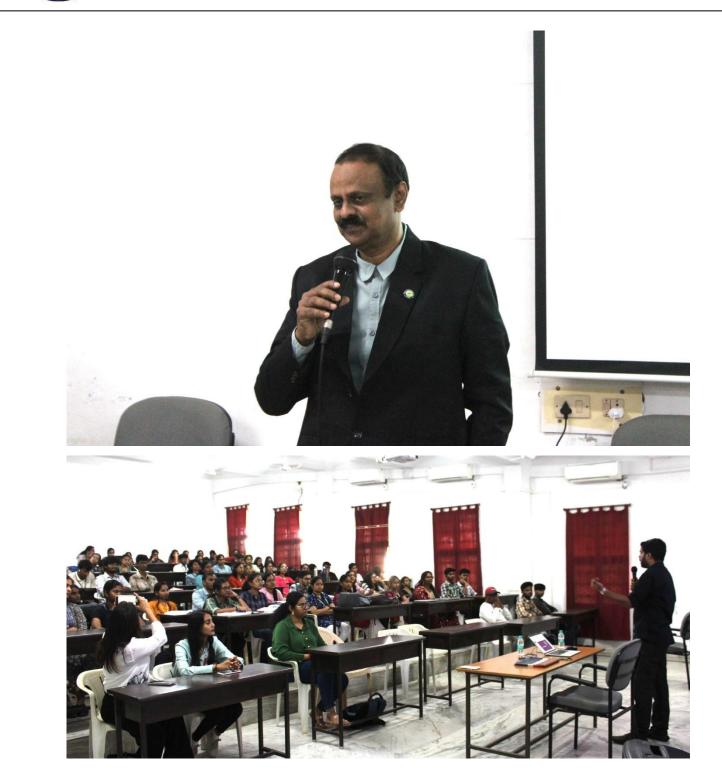

Following this, the esteemed speaker, Mr. Manohar Marri, took the stage to deliver an in-depth session on Data Analytics. With his vast experience in the field, he provided valuable insights into how organizations leverage data-driven decision-making to enhance business strategies and operational efficiency.

#### Mr. Manohar Marri:

The workshop was graced by the esteemed speaker, Mr. Manohar Marri. With vast experience in Data Analytics, he has played a significant role in helping organizations make smarter business decisions. His expertise has guided businesses in unlocking valuable opportunities and improving operational efficiency. His session was highly engaging and informative, providing participants with a practical understanding of the subject.

# **EPITOME 25 – DATA ANALYTICS – EVENT PHOTOS:**

https://www.grietsdc.in/sdcsb.html

J. Jama Br

Dr.G.S.Bapiraju Chief Instructor – SDC Professor & Dean (Internships)